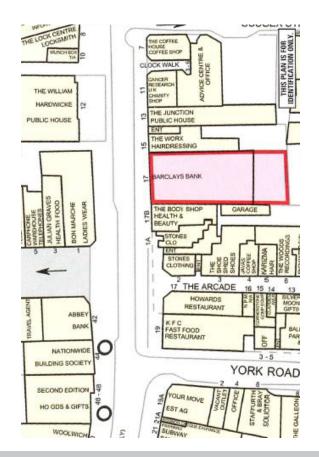

## **Property Description**

- Ground floor banking hall with basement storage and WC on part first floor
- There are 3 maisonettes on the part first and second floors

## **Tenancy & Accommodation Schedule**

| 17                                                                                                                                                                                                      | Bank        | Barclays Bank<br>PLC <sup>(1)</sup> | Ground<br>Basement<br>Part 1st | 4,600<br>510<br>n/a | 20 years from<br>24/06/2006<br>FR&I | £62,000            | 5 Yearly | 24/06/2016 | (20/06/2021) (2 |
|---------------------------------------------------------------------------------------------------------------------------------------------------------------------------------------------------------|-------------|-------------------------------------|--------------------------------|---------------------|-------------------------------------|--------------------|----------|------------|-----------------|
| 17a,<br>b & c                                                                                                                                                                                           | Residential | Individuals                         | Part First &<br>Second         | n/a                 | 125 years from<br>25/12/2004        | Peppercom          | n/a      | n/a        | 25/12/2129      |
| Notes: Total: 5,11  (1) Barclays Bank is one of the world's premier banks and has the year to 31/12/12, Barclays Bank plc reported a net worth (2) The tenant has an option to determine after 15 years |             |                                     | t worth of £.                  |                     |                                     | Total Rent<br>p.a. | £62,000  |            |                 |