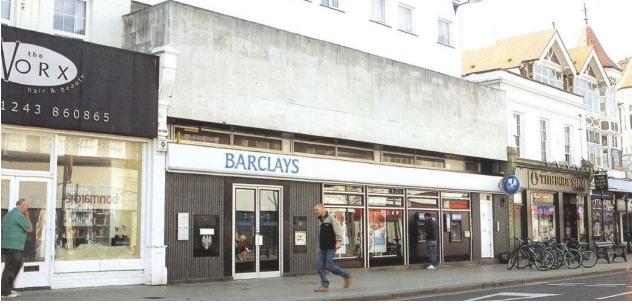

## BARCLAYS, BOGNOR REGIS

17 High Street, Bognor Regis, West Sussex, PO21 1RL

Offers in excess of

£850,000

**■** Tenure: Freehold

■ Gross Rent: £62,000

Gross Yield: 7.29%

■ Lease Term: 20 years from Jun 2006

## **Property Description**

- Ground floor banking hall with basement storage and WC on part first floor
- There are 3 maisonettes on the part first and second floors